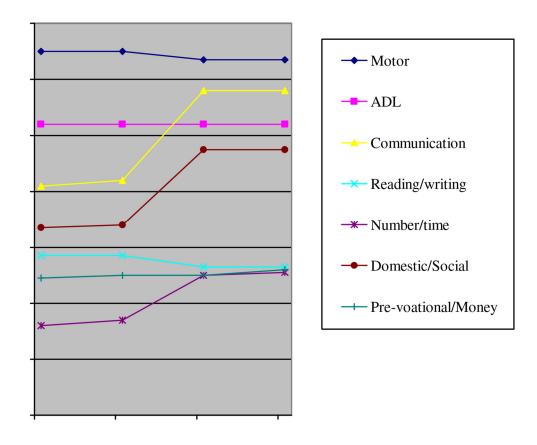

| Class(*)                                  | Pre-Vocational                                                                   |                             |      |                          |              |  |  |
|-------------------------------------------|----------------------------------------------------------------------------------|-----------------------------|------|--------------------------|--------------|--|--|
| Report Period                             | Sep 2014 to Mar 2015                                                             |                             |      |                          |              |  |  |
| Severity of<br>Intellectual<br>Disability | Moderate Intellectual disability                                                 |                             |      |                          |              |  |  |
| Assessment                                |                                                                                  | Sep 2014 (%) Mar 2          |      | 2015 (%)                 | Sep 2015 (%) |  |  |
|                                           | 1.Motor skills                                                                   | 63.5                        | 66   |                          | 68.5         |  |  |
|                                           | 2.Activities of daily living                                                     | 52                          |      | 54                       | 56           |  |  |
|                                           | 3.Communication                                                                  | 58                          |      | 60                       | 62           |  |  |
|                                           | 4.Reading/writing                                                                | 26.5                        | 5 29 |                          | 32           |  |  |
|                                           | 5.Number/Time<br>Concept                                                         | 25                          | 27   |                          | 29           |  |  |
|                                           | 6.Domestic/social<br>Skills                                                      | 47.5                        | 49   |                          | 51           |  |  |
|                                           | 7.pre vocational/<br>Money concept                                               | 25                          |      | 28                       | 30.65        |  |  |
|                                           | Nature of<br>Program                                                             | No. of Program participated |      | Prizes/ Recognitions won |              |  |  |
| Extra Curricular/                         | Cultural                                                                         | -                           |      | -                        |              |  |  |
| Participation                             | Sports                                                                           | -                           |      |                          |              |  |  |
|                                           | Drawing                                                                          | -                           |      | -                        |              |  |  |
| <b>Progress Report</b>                    | Since joining, she has improved 42.64% based on BASIC-MR Scale provided by NIMH. |                             |      |                          |              |  |  |
| Comments                                  | At present we are teaching                                                       |                             |      |                          |              |  |  |